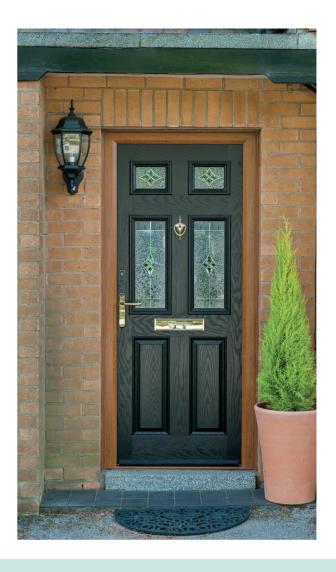

## THE COMPOSITE OOR COLLECTION

We don't believe in compromising on quality. We've brought together materials to give you the very best in strength, easy maintenance, security and weather resistance.

Behind that rather scientific- sounding name, you'll find the latest technology and design in doors. When you're indoors you'll enjoy loads of style, strength and security. Our composite door is thick- but it's also very smart. In fact it's 44mm thick (compare that to conventional PVC panel doors at 28mm). It's powerful too, its super-strong structural frame and up-to-the-minute hardware makes our composite door even more secure. Its glass reinforced plastic finish means you'll be secure in all weathers and enjoying great looks for years to come.

# THE CLASSIC COLLECTION

Inspired by the Georgian and Victorian eras, JADE's classic designed doors are perfect for achieving a traditional style whilst still being modern in functionality and security.