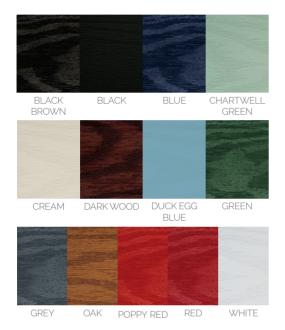

## UNIQUE YOU

Looking for something unique? We offer an extensive range of colours. In fact any colour your heart desires! From striking shades of bronze through brilliant reds and pastel blues to traditional white- with practically every colour in between.

There are two ways to colour composite doors:

FOIL WRAPPED - Foils are applied by a heat bonding process which fuses it to the surface of the PVC.

SPRAY PAINTED - As the name suggests, the colouring process is carried out by hand with an air assisted spray gun.

Our standard coloured composite doors are foil wrapped, however our bespoke products are spray painted in the colour of your choice.

Neither colouring techniques will affect the quality of the product.

Our stock colours come in 4 price brackets: Classic- White, Blue, Green, Red and Black Superior- Oak & Darkwood Superior Plus- Chartwell Green, Anthracite Grey, Poppy Red, Duck Egg Blue, Black Brown and Cream. Infinity- Bespoke colour