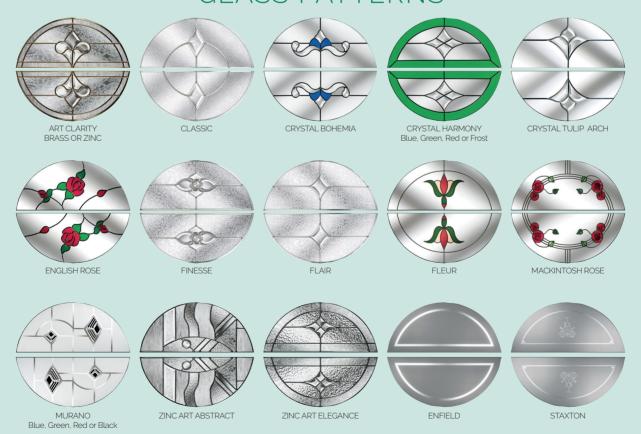

#### **GLASS PATTERNS**

ENFIELD

FINESSE

## **GLASS PATTERNS** CRYSTAL 3 DROP DIAMOND ETCHED KENSINGTON MURANO CLASSIC PRAIRIE ZINC ART Blue, Green or Red Black, Blue Green or Red

COTTAGE LONG