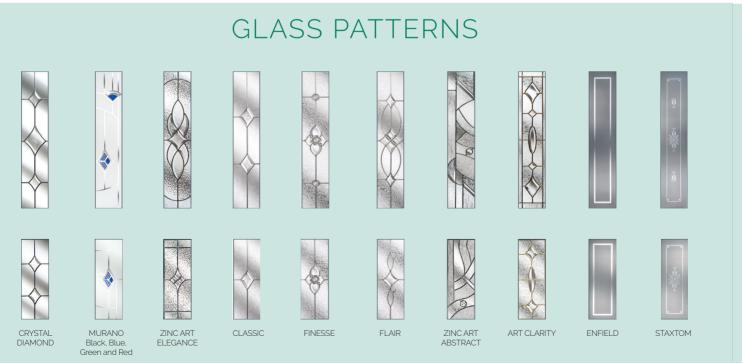

## GLASS PATTERNS EVERGLADE FLORIELLE MAYFLOWER SATIN TAFFETA PELERINE STIPPOLYTE \X/AR\X/ICK

#### **GLASS PATTERNS**

ENFIELD

FINESSE

## **GLASS PATTERNS** CRYSTAL 3 DROP DIAMOND ETCHED KENSINGTON MURANO CLASSIC PRAIRIE ZINC ART Blue, Green or Red Black, Blue Green or Red

COTTAGE LONG