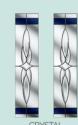

# 3 PANEL 1 SQUARE

SIMPLICITY BRASS OR ZINC

REFLECTION

PRAIRIE

KENSINGTON

HAVANA