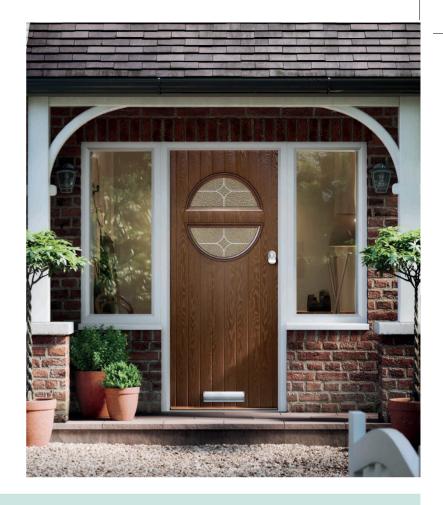

# THE CLASSIC COLLECTION

Inspired by the Georgian and Victorian eras, JADE's classic designed doors are perfect for achieving a traditional style whilst still being modern in functionality and security.

Traditional home design is a classic style that is a popular choice for many homeowners due to its timeless feel. This style allows households to incorporate the characteristics of one or more historical styles, which can help to give their homes the traditional charm with all the benefits for modern day living.