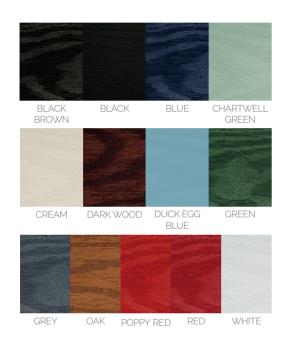

## UNIQUE YOU

Looking for something unique? We offer an extensive range of colours. In fact any colour your heart desires! From striking shades of bronze through brilliant reds and pastel blues to traditional white- with practically every colour in between.

There are two ways to colour composite doors:

FOIL WRAPPED - Foils are applied by a heat bonding process which fuses it to the surface of the PVC.

SPRAY PAINTED - As the name suggests, the colouring process is carried out by hand with an air assisted spray gun.

Our standard coloured composite doors are foil wrapped, however our bespoke products are spray painted in the colour of your choice.

Neither colouring techniques will affect the quality of the product.

Our stock colours come in 4 price brackets: Classic- White, Blue, Green, Red and Black Superior- Oak & Darkwood Superior Plus- Chartwell Green, Anthracite Grey, Poppy Red, Duck Egg Blue, Black Brown and Cream. Infinity- Bespoke colour