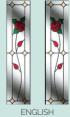

# 2 PANEL

The shape of glass on this door is also available angled or arched.

ARCHED

CRYSTAL BOHEMIA

MACKINTOSH ROSE

CRYSTAL DIAMOND

Blue, Green, Red or Black

CRYSTAL HARMONY BLUE