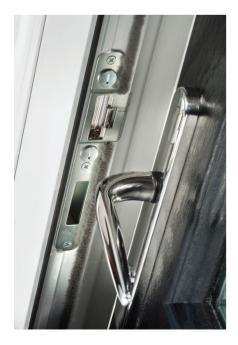

#### THE SQUARE SUITE

The square suite is perfectly suited to the ultra-modern property. Whether you choose the geometric glamour of the square or square bar handle. both are set off to perfection by a matched square knocker and brushed stainless steel letter plate. Crafted from stainless steel, the square suite also gives your home the edge for weather protection and durability.

news is that the Classic handle looks as incredible on period properties as it does on contemporary homes. Timeless style matched with an enduring performance - it's what makes this a classic.

#### THE LONG BAR SUITE

A front door speaks volumes about a property. Now you can make even more of a statement with the long bar handle. The complete suite transforms door furniture into a property feature. Complete the modern look with a matching bar ingot knocker and a sleek trojan satin letter plate. The long bar handle is perfect for properties where every detail speaks of quality. This is a contemporary style that will never go out of fashion.

#### THE HANDLELESS SUITE

THE CLASSIC SUITE

Look at some of the world's

most beautiful historic homes

and what do you see? The

front doors. It's no surprise

handle has been an enduring

Sometimes less is more. and that's why our handle less range could be just the furniture suite you're looking for. Style and elegance are the order of the day, with a streamlined, uncluttered look, versatile enough to complement both a classic and contemporary home. This sleek, sophisticated option promotes a clean aesthetic to the front of your

property, while at the same time adding a subtle touch of confidence and class. Available in all door types and colours, and perfectly balanced by an Ingot knocker, brushed stainless steel letter-plate and timeless pull escutcheon, this is the perfect choice for those looking to make the maximum impact with minimum fuss.

#### THE BOW HANDLE SUITE

Open the door to a more elegant look with the stunning bow handle suite. Whether you choose the long bow handle or the short bow handle, you'll add a special touch that turns your front door into a work of art. The bow handle is undeniably elegant, but it's also incredibly hard wearing. Being made from stainless steel, it will endure the demands of British

weather and everyday use season after season and stay looking incredible too. The bow handle's accompanying ingot door knocker and letter plate all help to enhance the elegance. This is a door furniture suite that's ahead of the curve.