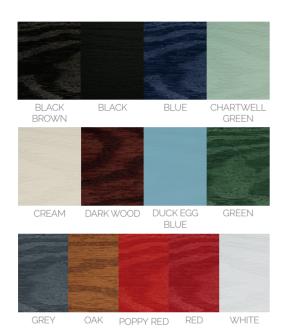

## UNIQUE YOU

Looking for something unique? We offer an extensive range of colours. In fact any colour your heart desires! From striking shades of bronze through brilliant reds and pastel blues to traditional white- with practically every colour in between.

There are two ways to colour composite doors:

FOIL WRAPPED - Foils are applied by a heat bonding process which fuses it to the surface of the PVC.

SPRAY PAINTED - As the name suggests, the colouring process is carried out by hand with an air assisted spray gun.

Our standard coloured composite doors are foil wrapped, however our bespoke products are spray painted in the colour of your choice.

Neither colouring techniques will affect the quality of the product.

Our stock colours come in 4 price brackets: Classic- White, Blue, Green, Red and Black Superior- Oak & Darkwood Superior Plus- Chartwell Green, Anthracite Grey, Poppy Red, Duck Egg Blue, Black Brown and Cream. Infinity- Bespoke colour