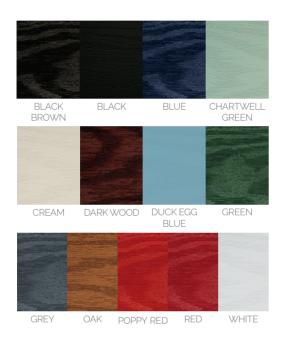

## UNIQUE YOU

Looking for something unique? We offer an extensive range of colours. In fact any colour your heart desires! From striking shades of bronze through brilliant reds and pastel blues to traditional white- with practically every colour in between.

There are two ways to colour composite doors:

FOIL WRAPPED - Foils are applied by a heat bonding process which fuses it to the surface of the PVC.

SPRAY PAINTED - As the name suggests, the colouring process is carried out by hand with an air assisted spray gun.

Our standard coloured composite doors are foil wrapped, however our bespoke products are spray painted in the colour of your choice.

Neither colouring techniques will affect the quality of the product.

Our stock colours come in 4 price brackets: Classic- White, Blue, Green, Red and Black Superior- Oak & Darkwood Superior Plus- Chartwell Green, Anthracite Grey, Poppy Red, Duck Egg Blue, Black Brown and Cream. Infinity- Bespoke colour