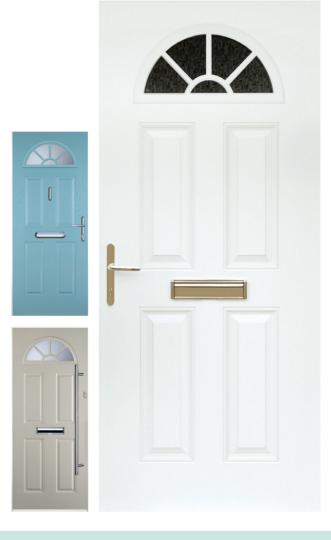

## THE COMPOSITE OOR COLLECTION

We don't believe in compromising on quality. We've brought together materials to give you the very best in strength, easy maintenance, security and weather resistance.

Behind that rather scientific- sounding name, you'll find the latest technology and design in doors. When you're indoors you'll enjoy loads of style, strength and security. Our composite door is thick- but it's also very smart. In fact it's 44mm thick (compare that to conventional PVC panel doors at 28mm). It's powerful too, its super-strong structural frame and up-to-the-minute hardware makes our composite door even more secure. Its glass reinforced plastic finish means you'll be secure in all weathers and enjoying great looks for years to come.

At JADE we have two collections: the classic collectiondesigns in which are focused around traditional features yet enhanced with modern security and the contemporary collection- designed to modernise any home, truly making it a statement.