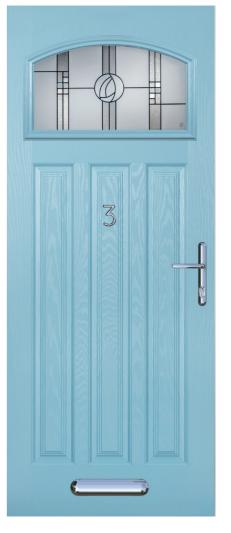

## 3 SQUARE

This design is available with the square in the centre of the door, or on either left or right of the door.