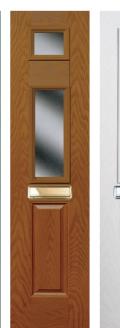

## 3 SQUARE

This design is available with the square in the centre of the door, or on either left or right of the door.