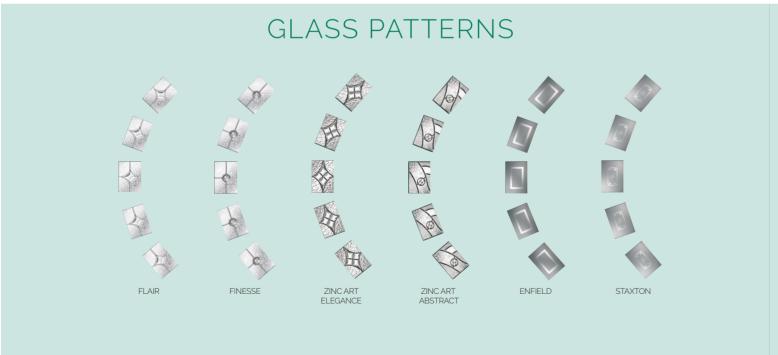

## GLASS PATTERNS EVERGLADE FLORIELLE MAYFLOWER SATIN TAFFETA PELERINE STIPPOLYTE \X/AR\X/ICK

#### **GLASS PATTERNS**

ENFIELD

FINESSE