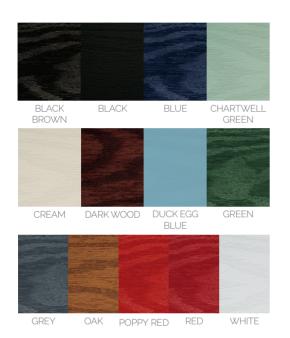

Our stock colours come in 4 price brackets: Classic- White, Blue, Green, Red and Black Superior- Oak & Darkwood Superior Plus- Chartwell Green, Anthracite Grey, Poppy Red, Duck Egg Blue, Black Brown and Cream. Infinity- Bespoke colour