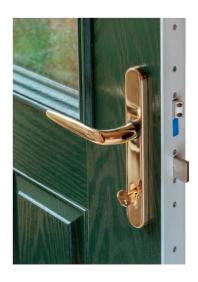

## ATTENTION TO DETAIL

#### THE SQUARE SUITE

The square suite is perfectly suited to the ultra-modern property. Whether you choose the geometric glamour of the square or square bar handle. both are set off to perfection by a matched square knocker and brushed stainless steel letter plate. Crafted from stainless steel, the square suite also gives your home the edge for weather protection and durability.

#### THE LONG BAR SUITE

A front door speaks volumes about a property. Now you can make even more of a statement with the long bar handle. The complete suite transforms door furniture into a property feature. Complete the modern look with a matching bar ingot knocker and a sleek trojan satin letter plate. The long bar handle is perfect for properties where every detail speaks of quality. This is a contemporary style that will never go out of fashion.