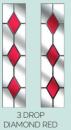

## 3 DIAMOND

## **GLASS PATTERNS** CRYSTAL 3 DROP DIAMOND ETCHED KENSINGTON MURANO CLASSIC PRAIRIE ZINC ART Blue, Green or Red Black, Blue Green or Red

COTTAGE LONG