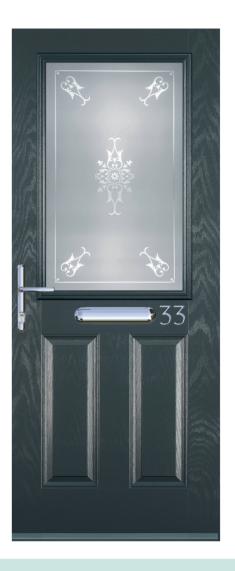

# 3 PANEL 1 SQUARE

SIMPLICITY BRASS OR ZINC

REFLECTION

PRAIRIE

KENSINGTON

HAVANA