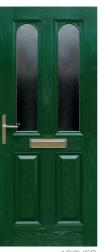

MID 3 SQUARE

To give great definition and long life performance JADE composite doors use glass reinforced plastic skins. That's the same material used to make the hulls of boats!

2 PANEL 1 GRILL

3 SQUARE