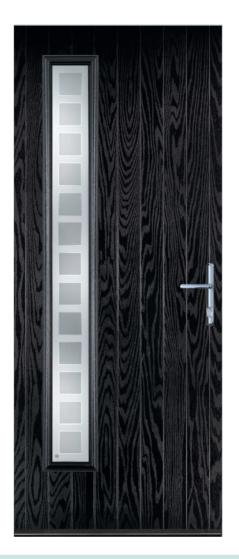

IELD



STAXTON

## ID SQUA

This design is available with the square in the centre of the door, or on either left or right of the door.







## 3 SQUARE

This design is available with the square in the centre of the door, or on either left or right of the door.













# 3 MID SQUARE





















FLAIR

FINESSE

ENFIELD

STAXTON

## 4 SQUARE

This design is available with the 4 squares in the centre of the door, or on either left or right of the door.





#### **GLASS PATTERNS**















ENFIELD





FINESSE

# 5 SQUARE CURVED











# COTTAGE HALFGLAZE











Blue, Green, Red or Frost













Blue, Green, Red or Black



ZINC ART ABSTRACT





ENFIELD



# COTTAGE LONG

This design is available with the glass central or to the left side of the door.







## **GLASS PATTERNS** CRYSTAL 3 DROP DIAMOND ETCHED KENSINGTON MURANO CLASSIC PRAIRIE ZINC ART Blue, Green or Red Black, Blue Green or Red



COTTAGE LONG

# COTTAGE





## TWIN SIDE

This design is available with the squares on either left or right side of the door.







## DIAMOND







## 3 DIAMOND







## CIRCLE







## AN ENTRANCE TO REMEMBER

Long gone are the 1920's and 1930's where entrances to homes where made discreet and simple to avoid people looking into your home. Nowadays, homeowners seek to make positive first impressions! As they say, you never get a second chance to make a first impression.

Your front door is the first thing guests see. Creating an eyecatching entrance will enhance the attractiveness of your home. When you choose the right door and make an in