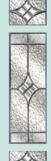

# SIDE PANELS

Our composite side panel gives loads of choice. You can choose from 7 different designs, in numerous, with dozens of glass options - but, uniquely you can have a choice of width. All of which can carry the letterbox. All this may sound simple, but only with JADE!