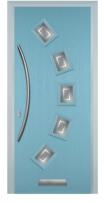

g your kerb appeal.

'Excellent service from measuring up to fitting. Would definitely recommend this company. Thank you.'

Ms Brook



# 1 SQUARE









CRYSTAL DIAMOND



MURANO Blue, Green, Red or Black







ZINC ART ABSTRACT



ENFIELD



STAXTON

## ID SQUA

This design is available with the square in the centre of the door, or on either left or right of the door.







## 3 SQUARE

This design is available with the square in the centre of the door, or on either left or right of the door.













# 3 MID SQUARE





















FLAIR

FINESSE

ENFIELD

STAXTON

## 4 SQUARE

This design is available with the 4 squares in the centre of the door, or on either left or right of the door.





#### **GLASS PATTERNS**















ENFIELD





FINESSE

# 5 SQUARE CURVED











# COTTAGE HALFGLAZE











Blue, Green, Red or Frost













Blue, Green, Red or Black



ZINC ART ABSTRACT





ENFIELD



# COTTAGE LONG

This design is available with the glass central or to the left side of the door.







## **GLASS PATTERNS** CRYSTAL 3 DROP DIAMOND ETCHED KENSINGTON MURANO CLASSIC PRAIRIE ZINC ART Blue, Green or Red Black, Blue Green or Red



COTTAGE LONG

# COTTAGE





## TWIN SIDE

This design is available with the squares on either left or right side of the door.







## DIAMOND







## 3 DIAMOND







## CIRCLE







## AN ENTRANCE TO REMEMBER

Long gone are the 1920's and 1930's where entrances to homes where made discreet and simple to avoid people looking into your home. Nowadays, homeowners seek to make positive first impressions! As t