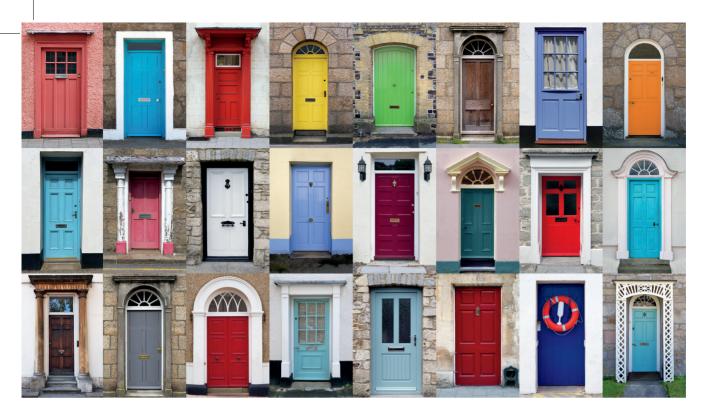

## UNIQUE YOU

Looking for something unique? We offer an extensive range of colours. In fact any colour your heart desires! From striking shades of bronze through brilliant reds and pastel blues to traditional white- with practically every colour in between.

There are two ways to colour composite doors:

FOIL WRAPPED - Foils are applied by a heat bonding process which fuses it to the surface of the PVC.

SPRAY PAINTED - As the name suggests, the colouring process is carried out by hand with an air assisted spray gun.

Our standard coloured composite doors are foil wrapped, however our bespoke products are spray painted in the colour of your choice.

Neither colouring techniques will affect the quality of the product.

Our stock colours come in 4 price brackets: Classic- White, Blue, Green, Red and Black Superior- Oak & Darkwood Superior Plus- Chartwell Green, Anthracite Grey, Poppy Red, Duck Egg Blue, Black Brown and Cream. Infinity- Bespoke colour