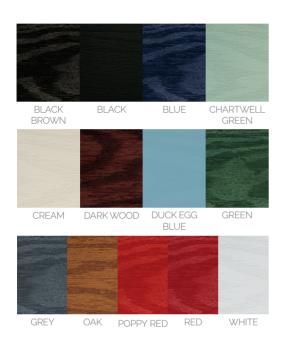

Our stock colours come in 4 price brackets: Classic- White, Blue, Green, Red and Black Superior- Oak & Darkwood Superior Plus- Chartwell Green, Anthracite Grey, Poppy Red, Duck Egg Blue, Black Brown and Cream. Infinity- Bespoke colour