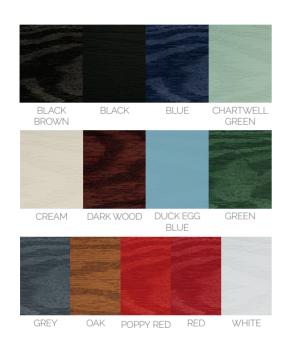

Our stock colours come in 4 price brackets: Classic- White, Blue, Green, Red and Black Superior- Oak & Darkwood Superior Plus- Chartwell Green, Anthracite Grey, Poppy Red, Duck Egg Blue, Black Brown and Cream. Infinity- Bespoke colour