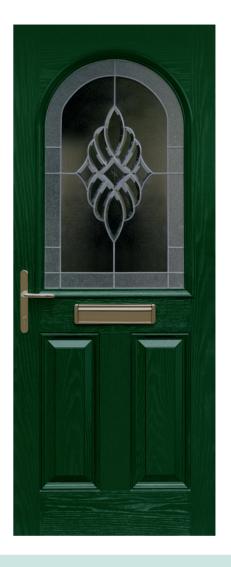

PANEL 1 GRILL



3 SQUARE



DIAMOND



# THE CLASSIC COLLECTION

Inspired by the Georgian and Victorian eras, JADE's classic designed doors are perfect for achieving a traditional style whilst still being modern in functionality and security.

Traditional home design is a classic style that is a popular choice for many homeowners due to its timeless feel. This style allows households to incorporate the characteristics of one or more historical styles, which can help to give their homes the traditional charm with all the benefits for modern day living.

'JADE supplied and fitted all windows and doors at our new property. They were extremely professional and reliable. I would highly recommended to anyone looking to have new windows and door fitted.'

Mrs Rushworth





# 2 PANEL 1 ARCH









CRYSTAL BOHEMIA



CRYSTAL ETERNITY



CRYSTAL HARMONY





ENFIELD







MURANO Blue, Green, Red or Black



ZINC ART ABSTRACT





## 2 PANEL 1 SQUAI

The glass on this door is also available in grill.











CRYSTAL BOHEMIA



CRYSTAL ETERNITY



CRYSTAL HARMONY











MURANO Blue, Green, Red or Black



ZINC ART ABSTRACT





ENFIELD



# 2 PANEL

The shape of glass on this door is also available angled or arched.





ARCHED

















CRYSTAL BOHEMIA



MACKINTOSH ROSE



CRYSTAL DIAMOND



Blue, Green, Red or Black



CRYSTAL HARMONY BLUE







CLARITY



# 2 PANEL 2 SQUARE 1 ARCH





























# 2 PANEL 4 SQUARE







# 2 PANEL SUNBURST





## FLORIELLE EVERGLADE MAYFLOWER SATIN TAFFETA PELERINE STIPPOLYTE \X/AR\X/ICK

## 4 PANEL 1 ARCH