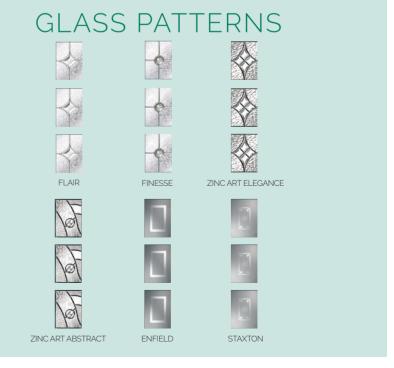

## GLASS PATTERNS EVERGLADE FLORIELLE MAYFLOWER SATIN TAFFETA PELERINE STIPPOLYTE \X/AR\X/ICK

#### **GLASS PATTERNS**

ENFIELD

FINESSE