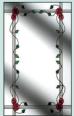

# 2 PANEL 1 ARCH

CRYSTAL BOHEMIA

CRYSTAL ETERNITY

CRYSTAL HARMONY

ENFIELD

MURANO Blue, Green, Red or Black

ZINC ART ABSTRACT

# 2 PANEL

The shape of glass on this door is also available angled or arched.

ARCHED

CRYSTAL BOHEMIA

MACKINTOSH ROSE

CRYSTAL DIAMOND

Blue, Green, Red or Black

CRYSTAL HARMONY BLUE