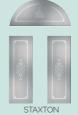

# 1 SQUARE

CRYSTAL DIAMOND

MURANO Blue, Green, Red or Black

ZINC ART ABSTRACT

ENFIELD

STAXTON