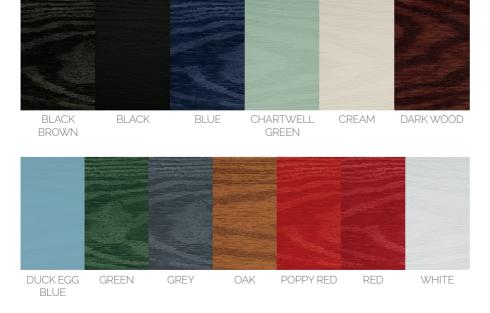

## UNIQUE YOU

Looking for something unique? We offer an extensive range of colours. In fact any colour your heart desires! From striking shades of bronze through brilliant reds and pastel blues to traditional white- with practically every colour in between.

There are two ways to colour composite doors:

FOIL WRAPPED - Foils are applied by a heat bonding process which fuses it to the surface of the PVC.

SPRAY PAINTED - As the name suggests, the colouring process is carried out by hand with an air assisted spray gun.

Our standard coloured composite doors are foil wrapped, however our bespoke products are spray painted in the colour of your choice.

Neither colouring techniques will affect the quality of the product.

Our stock colours come in 4 price brackets: Classic- White, Blue, Green, Red and Black Superior- Oak & Darkwood Superior Plus- Chartwell Green, Anthracite Grey, Poppy Red, Duck Egg Blue, Black Brown and Cream. Infinity- Bespoke colour