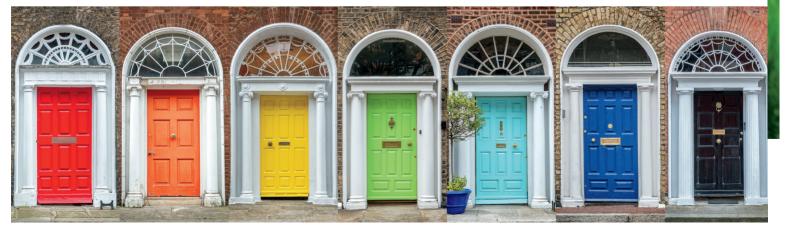

#### WHAT DOES YOUR ENTRANCE DOOR SAY ABOUT YOU?

GEORGIAN DOORS, DUBLIN

Even down to the choice of colour gives quests, subconsciously, an indication of the type of home owner you are. Psychologists use colour as a way of analysing and identifying key personality types. Generally, most people are likely to select one of their favourite shades on the entrance to their homes, due to it being the first thing they see.