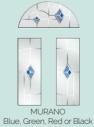

# 1 SQUARE

CRYSTAL DIAMOND

MURANO Blue, Green, Red or Black

ZINC ART ABSTRACT

ENFIELD

STAXTON