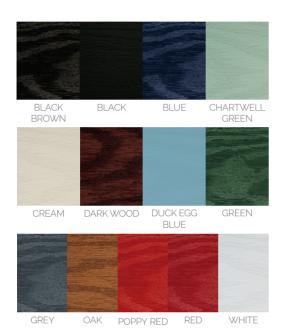

Our stock colours come in 4 price brackets: Classic- White, Blue, Green, Red and Black Superior- Oak & Darkwood Superior Plus- Chartwell Green, Anthracite Grey, Poppy Red, Duck Egg Blue, Black Brown and Cream. Infinity- Bespoke colour