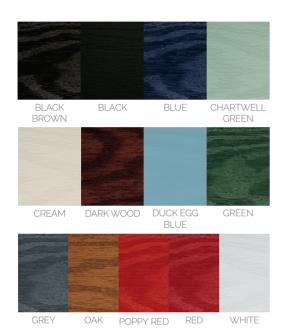

## UNIQUE YOU

Looking for something unique? We offer an extensive range of colours. In fact any colour your heart desires! From striking shades of bronze through brilliant reds and pastel blues to traditional white- with practically every colour in between.

There are two ways to colour composite doors:

FOIL WRAPPED - Foils are applied by a heat bonding process which fuses it to the surface of the PVC.

SPRAY PAINTED - As the name suggests, the colouring process is carried out by hand with an air assisted spray gun.

Our standard coloured composite doors are foil wrapped, however our bespoke products are spray painted in the colour of your choice.

Neither colouring techniques will affect the quality of the product.

Our stock colours come in 4 price brackets: Classic- White, Blue, Green, Red and Black Superior- Oak & Darkwood Superior Plus- Chartwell Green, Anthracite Grey, Poppy Red, Duck Egg Blue, Black Brown and Cream. Infinity- Bespoke colour