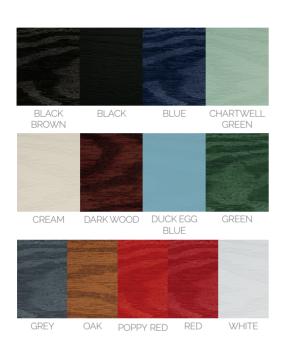

## UNIQUE YOU

Looking for something unique? We offer an extensive range of colours. In fact any colour your heart desires! From striking shades of bronze through brilliant reds and pastel blues to traditional white- with practically every colour in between.

Our standard coloured composite doors are foil wrapped, however our bespoke products are spray painted in the colour of your choice.

Neither colouring techniques will affect the quality of the product.

Our stock colours come in 4 price brackets: Classic- White, Blue, Green, Red and Black Superior- Oak & Darkwood Superior Plus- Chartwell Green, Anthracite Grey, Poppy Red, Duck Egg Blue, Black Brown and Cream. Infinity- Bespoke colour