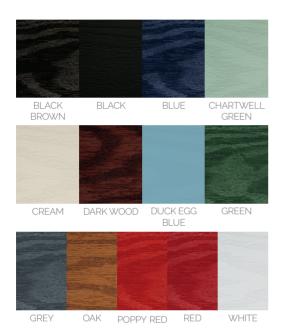

Our stock colours come in 4 price brackets: Classic- White, Blue, Green, Red and Black Superior- Oak & Darkwood Superior Plus- Chartwell Green, Anthracite Grey, Poppy Red, Duck Egg Blue, Black Brown and Cream. Infinity- Bespoke colour