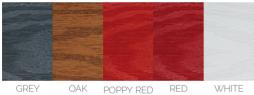

## UNIQUE YOU

Looking for something unique? We offer an extensive range of colours. In fact any colour your heart desires! From striking shades of bronze through brilliant reds and pastel blues to traditional white- with practically every colour in between.

There are two ways to colour composite doors:

FOIL WRAPPED - Foils are applied by a heat bonding process which fuses it to the surface of the PVC.

SPRAY PAINTED - As the name suggests, the colouring process is carried out by hand with an air assisted spray gun.

Our standard coloured composite doors are foil wrapped, however our bespoke products are spray painted in the colour of your choice.

Neither colouring techniques will affect the quality of the product.

Our stock colours come in 4 price brackets: Classic- White, Blue, Green, Red and Black Superior- Oak & Darkwood Superior Plus- Chartwell Green, Anthracite Grey, Poppy Red, Duck Egg Blue, Black Brown and Cream. Infinity- Bespoke colour