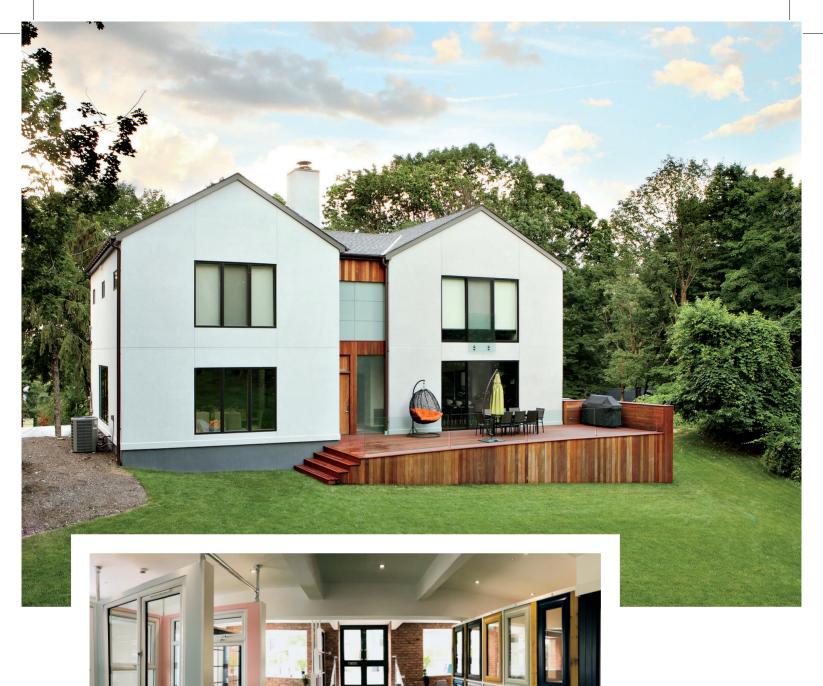

# JADE WINDOW & OOR SPECIALISTS

Stunningly and naturally, glass has the ability to connect the outdoors with the indoors, allowing light to transform a room making it appear larger, brighter and most importantly, a space you love.

Established for almost a quarter of a century, JADE Window & Door Specialists is a family run business specialising in design, manufacturing and the installation of bespoke products including a variety of next generation windows, front doors, sliding doors, bi-folding doors and so forth. With aesthetics, security and performance at the core of our design process, all our products have been developed to deliver long-life, low-maintenance performance.

## SEE FOR YOURSELF!

There is no better way to see our windows and doors than in person. Come visit our new showroom in Batley where you can take a look at our latest products from aluminium bi-folding doors, PVC windows and doors, composite doors, glass patterns, ironmongery and so much more.