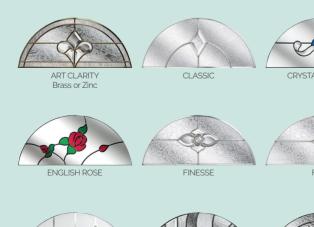

## GLASS PATTERNS EVERGLADE FLORIELLE MAYFLOWER SATIN TAFFETA PELERINE STIPPOLYTE \X/AR\X/ICK