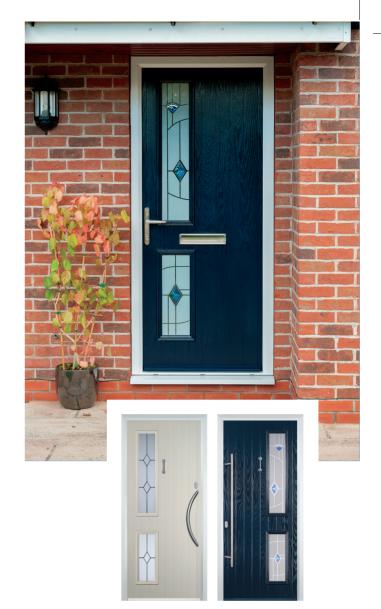

## THE COMPOSITE OOR COLLECTION

We don't believe in compromising on quality. We've brought together materials to give you the very best in strength, easy maintenance, security and weather resistance.

Behind that rather scientific- sounding name, you'll find the latest technology and design in doors. When you're indoors you'll enjoy loads of style, strength and security. Our composite door is thick- but it's also very smart. In fact it's 44mm thick (compare that to conventional PVC panel doors at 28mm). It's powerful too, its super-strong structural frame and up-to-the-minute hardware makes our composite door even more secure. Its glass reinforced plastic finish means you'll be secure in all weathers and enjoying great looks for years to come.

At JADE we have two collections: the classic collectiondesigns in which are focused around traditional features yet enhanced with modern security and the contemporary collection- designed to modernise any home, truly making it a statement.

# THE CLASSIC COLLECTION

Inspired by the Georgian and Victorian eras, JADE's classic designed doors are perfect for achieving a traditional style whilst still being modern in functionality and security.