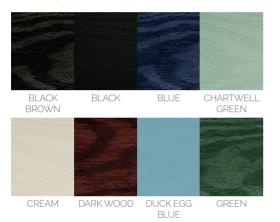

## UNIQUE YOU

Looking for something unique? We offer an extensive range of colours. In fact any colour your heart desires! From striking shades of bronze through brilliant reds and pastel blues to traditional white- with practically every colour in between.

There are two ways to colour composite doors:

FOIL WRAPPED - Foils are applied by a heat bonding process which fuses it to the surface of the PVC.

SPRAY PAINTED - As the name suggests, the colouring process is carried out by hand with an air assisted spray gun.

Our standard coloured composite doors are foil wrapped, however our bespoke products are spray painted in the colour of your choice.

Neither colouring techniques will affect the quality of the product.

Our stock colours come in 4 price brackets: Classic- White, Blue, Green, Red and Black Superior- Oak & Darkwood Superior Plus- Chartwell Green, Anthracite Grey, Poppy Red, Duck Egg Blue, Black Brown and Cream. Infinity- Bespoke colour