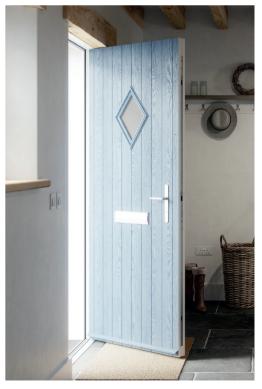

mart. In fact it's 44mm thick (compare that to conventional PVC panel doors at 28mm). It's powerful too, its super-strong structural frame and up-to-the-minute hardware makes our composite door even more secure. Its glass reinforced plastic finish means you'll be secure in all weathers and enjoying great looks for years to come.

At JADE we have two collections: the classic collectiondesigns in which are focused around traditional features yet enhanced with modern security and the contemporary collection- designed to modernise any home, truly making it a statement.







MID 3 SQUARE

To give great definition and long life performance JADE composite doors use glass reinforced plastic skins. That's the same material used to make the hulls of boats!

2 PANEL 1 GRILL



3 SQUARE



DIAMOND



# THE CLASSIC COLLECTION

Inspired by the Georgian and Victorian eras, JADE's classic designed doors are perfect for achieving a traditional style whilst still being modern in functionality and security.

Traditional home design is a classic style that is a popular choice for many homeowners due to its timeless feel. This style allows households to incorporate the characteristics of one or more historical styles, which can help to give their homes the traditional charm with all the benefits for modern day living.

'JADE supplied and fitted all windows and doors at our new property. They were extremely professional and reliable. I would highly recommended to anyone looking to have new windows and door fitted.'

Mrs Rushworth





# 2 PANEL 1 ARCH









CRYSTAL BOHEMIA



CRYSTAL ETERNI