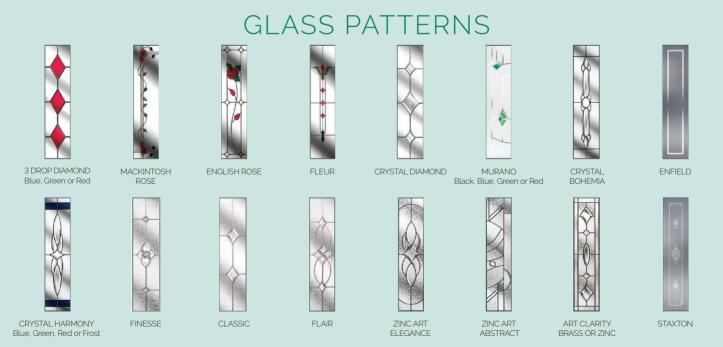

## GLASS PATTERNS EVERGLADE FLORIELLE MAYFLOWER SATIN TAFFETA PELERINE STIPPOLYTE \X/AR\X/ICK

#### **GLASS PATTERNS**

ENFIELD

FINESSE

## **GLASS PATTERNS** CRYSTAL 3 DROP DIAMOND ETCHED KENSINGTON MURANO CLASSIC PRAIRIE ZINC ART Blue, Green or Red Black, Blue Green or Red

COTTAGE LONG