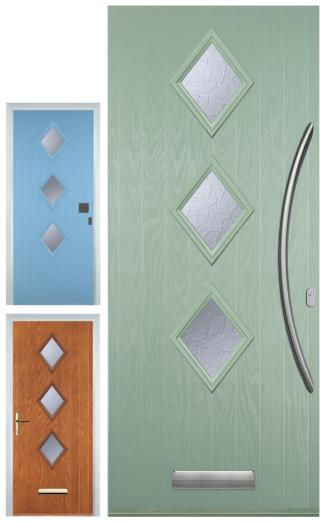

FLAIR

FINESSE

ENFIELD

STAXTON

## 4 SQUARE

This design is available with the 4 squares in the centre of the door, or on either left or right of the door.





#### **GLASS PATTERNS**















ENFIELD





FINESSE

# 5 SQUARE CURVED











# COTTAGE HALFGLAZE











Blue, Green, Red or Frost













Blue, Green, Red or Black



ZINC ART ABSTRACT





ENFIELD



# COTTAGE LONG

This design is available with the glass central or to the left side of the door.







## **GLASS PATTERNS** CRYSTAL 3 DROP DIAMOND ETCHED KENSINGTON MURANO CLASSIC PRAIRIE ZINC ART Blue, Green or Red Black, Blue Green or Red



COTTAGE LONG

# COTTAGE





## TWIN SIDE

This design is available with the squares on either left or right side of the door.







## DIAMOND







## 3 DIAMOND







## CIRCLE







## AN ENTRANCE TO REMEMBER

Long gone are the 1920's and 1930's where entrances to homes where made discreet and simple to avoid people looking into your home. Nowadays, homeowners seek to make positive first impressions! As they say, you never get a second chance to make a first impression.

Your front door is the first thing guests see. Creating an eyecatching entrance will enhance the attractiveness of your home. When you choose the right door and make an investment in one that expresses the style and design of your home, it can increase the value of your entire property, making it more appealing to guests and potential buyers, if you are considering selling your home.

Even down to the choice of colour gives quests, subconsciously, an indication of the type of home