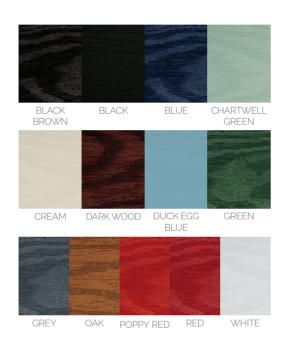

## UNIQUE YOU

Looking for something unique? We offer an extensive range of colours. In fact any colour your heart desires! From striking shades of bronze through brilliant reds and pastel blues to traditional white- with practically every colour in between.

There are two ways to colour composite doors:

FOIL WRAPPED - Foils are applied by a heat bonding process which fuses it to the surface of the PVC.

SPRAY PAINTED - As the name suggests, the colouring process is carried out by hand with an air assisted spray gun.

Our standard coloured composite doors are foil wrapped, however our bespoke products are spray painted in the colour of your choice.

Neither colouring techniques will affect the quality of the product.

Our stock colours come in 4 price brackets: Classic- White, Blue, Green, Red and Black Superior- Oak & Darkwood Superior Plus- Chartwell Green, Anthracite Grey, Poppy Red, Duck Egg Blue, Black Brown and Cream. Infinity- Bespoke colour