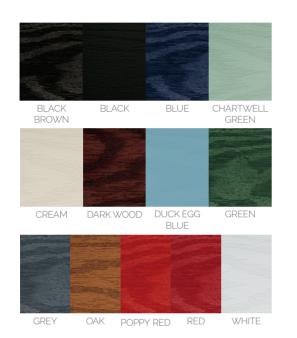

## UNIQUE YOU

Looking for something unique? We offer an extensive range of colours. In fact any colour your heart desires! From striking shades of bronze through brilliant reds and pastel blues to traditional white- with practically every colour in between.

There are two ways to colour composite doors:

FOIL WRAPPED - Foils are applied by a heat bonding process which fuses it to the surface of the PVC.

SPRAY PAINTED - As the name suggests, the colouring process is carried out by hand with an air assisted spray gun.

Our standard coloured composite doors are foil wrapped, however our bespoke products are spray painted in the colour of your choice.

Neither colouring techniques will affect the quality of the product.

Our stock colours come in 4 price brackets: Classic- White, Blue, Green, Red and Black Superior- Oak & Darkwood Superior Plus- Chartwell Green, Anthracite Grey, Poppy Red, Duck Egg Blue, Black Brown and Cream. Infinity- Bespoke colour