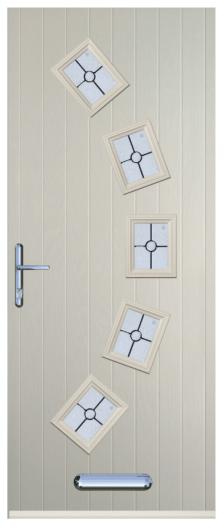

your kerb appeal.

'Excellent service from measuring up to fitting. Would definitely recommend this company. Thank you.'

Ms Brook



# 1 SQUARE









CRYSTAL DIAMOND



MURANO Blue, Green, Red or Black







ZINC ART ABSTRACT



ENFIELD



STAXTON

## ID SQUA

This design is available with the square in the centre of the door, or on either left or right of the door.







## 3 SQUARE

This design is available with the square in the centre of the door, or on either left or right of the door.













# 3 MID SQUARE





















FLAIR

FINESSE

ENFIELD

STAXTON

## 4 SQUARE

This design is available with the 4 squares in the centre of the door, or on either left or right of the door.





#### **GLASS PATTERNS**















ENFIELD





FINESSE

# 5 SQUARE CURVED











# COTTAGE HALFGLAZE











Blue, Green, Red or Frost













Blue, Green, Red or Black



ZINC ART ABSTRACT





ENFIELD



# COTTAGE LONG

This design is available with the glass central or to the left side of the door.







## **GLASS PATTERNS** CRYSTAL 3 DROP DIAMOND ETCHED KENSINGTON MURANO CLASSIC PRAIRIE ZINC ART Blue, Green or Red Black, Blue Green or Red



COTTAGE LONG

# COTTAGE





## TWIN SIDE

This design is available with the squares on either left or right side of the door.







## DIAMOND







## 3 DIAMOND







## CIRCLE







## AN ENTRANCE TO REMEMBER

Long gone are the 1920's and 1930's where entrances to homes where made discreet and simple to avoid people looking into your home. Nowadays, homeowners seek to make positive first impressions! As the