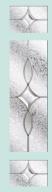

# SIDE PANELS

Our composite side panel gives loads of choice. You can choose from 7 different designs, in numerous, with dozens of glass options - but, uniquely you can have a choice of width. All of which can carry the letterbox. All this may sound simple, but only with JADE!

4 PANEL 2 SQUARE SIDE PANELS