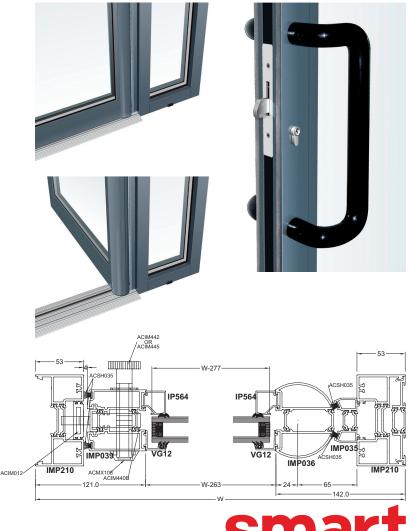

#### Application

- Thermally Broken, Heavy Duty Doors & Screens
- 30kg Dynamic Impact Test
- 6kN Static Test Load
- Security Grade 6 Locking Mechanism
- Locking Bolt withstands 10kN Side Load
- Polyamide thermal break
- Achieves U value 1.8W/m<sup>2</sup>K
- Internally Beaded Sash
- Anti-Finger Trap
- Thermally Broken Low Threshold

#### **Dimensions**

| Frame Width     | 53mm                            |
|-----------------|---------------------------------|
| Frame Depth     | 100mm                           |
| Max sash size   | 2500mm                          |
| Max sash width  | 1150mm                          |
| Max sash weight | 80kg                            |
| Glass           | 24-32mm double or triple glazed |
|                 | sealed units                    |