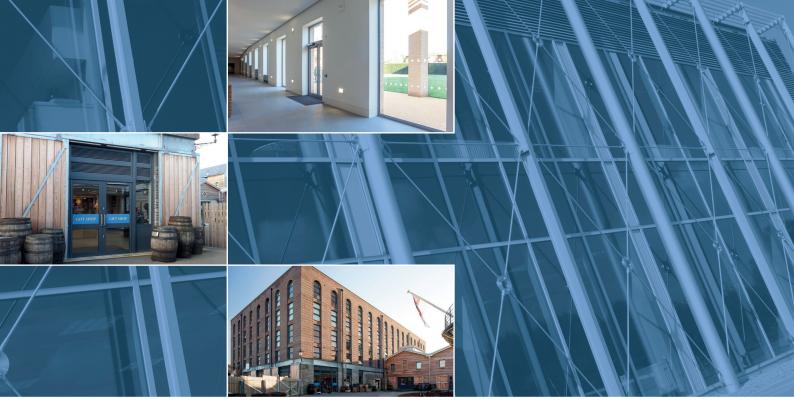

# Smart Wall

Smart Wall is a thermal shop front screen and door system suitable for all types of ground floor treatment where enhanced thermal performance is required. The system is ideal for use in schools, colleges and other educational buildings.

### Smart Wall

Smart Wall has recently been successfully tested to LPS 1175 level 2 and BS ENV 1627 Level 3 for enhanced security performance making the door one of the best performing fully thermally broken screen and entrance doors available in the UK. Screen work is either beaded or pocket glazed with anti-finger trap door sections and drainable low thresholds. All profiles feature polyamide barriers to maximise thermal performance and can be internally or externally glazed. Unlike non-thermal alternatives, Smart Wall is available in dual colour from an extensive range of standard and non-standard finishes. Smart Wall complies with the latest requirements of Document L for thermal transmittance.