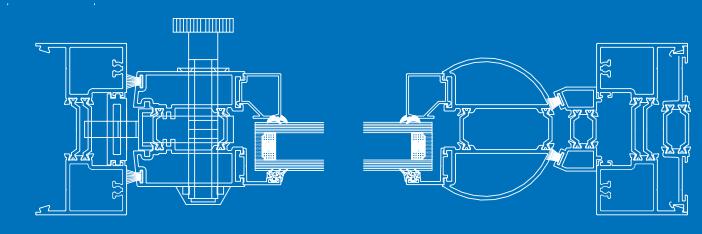

#### Application

- Thermally Broken, Heavy Duty Doors & Screens
- 30kg Dynamic Impact Test
- 6kN Static Test Load
- Security Grade 6 Locking Mechanism
- Locking Bolt withstands 10kN Side Load
- Polyamide thermal break
- Achieves U value 1.8W/m<sup>2</sup>K
- Internally Beaded Sash
- Anti-Finger Trap
- Thermally Broken Low Threshold

#### **Dimensions**

| Frame Width     | 53mm                            |
|-----------------|---------------------------------|
| Frame Depth     | 100mm                           |
| Max sash size   | 2500mm                          |
| Max sash width  | 1150mm                          |
| Max sash weight | 80kg                            |
| Glass           | 24-32mm double or triple glazed |
|                 | sealed units                    |